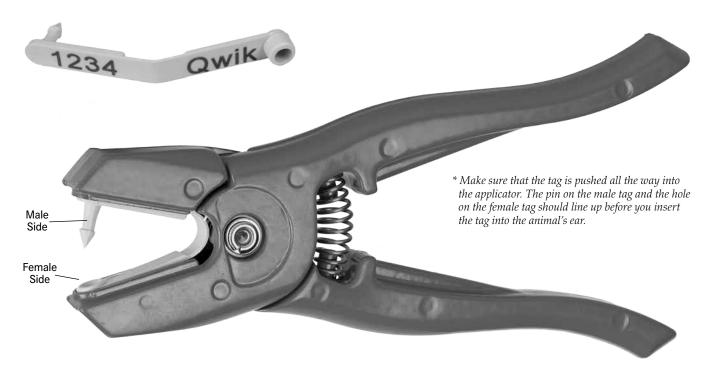

## **Fitting Instructions:**

- 1. Qwik tags can be placed into the applicator by folding it in the middle and pushing it into the open jaws with your finger.
- 2. Slide the female side into the jaw with the recessed hole.

  Then you can easily work the male portion into the other jaw of the applicator.
- Gently close the applicator to make sure the male and female tags meet.
- 4. While gripping the ear firmly at the proposed position of the tag, place the point of the tag in contact with the ear close to your thumb. This allows you to feel the vein therefore avoiding it. Completely close the applicator until the tag is inserted through the ear and the female side of the tag. While still holding the ear, release the applicator and check that the tag is free of the applicator before pulling away.