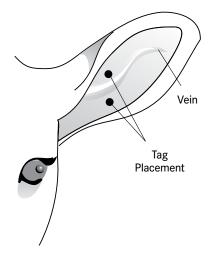

## Tag placement is critical to success!

Tags, especially tags for sheep, must be installed no more than 2 inches from the skull and near the center of the ear.

The opposite extreme (installing too far from the skull) will result in more lost tags as the tissue on the tip of the ear is tender and tears easily.

Be careful to avoid the large vein (shown at right).

800-282-6631 www.premier1supplies.com

Washington, IA
© Copyright 2016, Premier1Supplies.
All rights reserved.