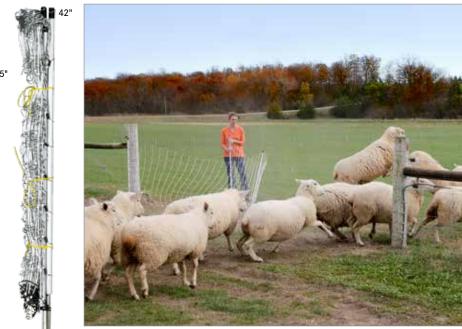

## www.premier1supplies.com • 800-282-6631

 $\ensuremath{\mathbb{C}}$  Copyright 2016, Premierl Supplies. All rights reserved.

Consists of 20 ft of net, 2 end posts (1 in. diameter PVC posts) and a smaller center post.

Used throughout our farms. Quickly installs and is easy to use.

Just clip a PowerLink (sold separately and at right) to an existing "hot" wire to add or remove "power" to the gate.

Never use electric gates where animals will crowd against them. Use steel/ wood gates if this will occur.

NetGates are lightweight and easy to move. We use PowerLinks to connect NetGates to an electrified strand.