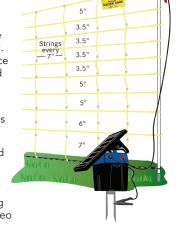

## Goat & Sheep Net 10/42/7

To view on our website - Click on the links & video below.

## **Goat & Sheep Net**

164' x 42" (SS, yellow).....#208443 82' x 42" (SS, yellow).....#208442

## **Energizers & Accessories**

Energizers

 Fence & Battery Digital Tester.....#200010

 FiberTuff Post, 42"......#208054

 Warning Sign.....#346000

SS = Single Spike Posts