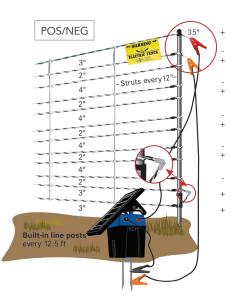

## **Bear QuikFence Starter Kit**

- 100 ft roll of Bear QuikFence
- 4 FiberTuff support posts
  - Solar IntelliShock<sup>®</sup> 60 fence energizer
  - Fence & Battery Digital Tester
  - PowerLink 4.0 (30" long) to set up as a Pos/Neg fence