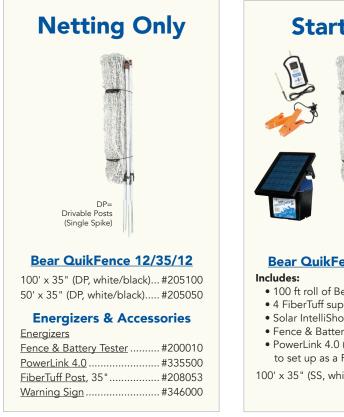

## To purchase Bear QuikFence

- 1. Measure the fence line.
- 2. Choose the length and the amount of netting needed.
- Example: For a 250 ft fence line, order two 100 ft rolls and one 50 ft roll.
- 3. Choose either:
  - a. Netting Only—energizers and accessories sold separately.
  - **b. Starter Kit**—everything you need in one complete package.

100' x 35" (SS, white/black)......#207048