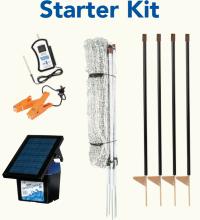

## **Bear QuikFence Starter Kit**

- 100 ft roll of Bear QuikFence
- 4 FiberTuff support posts
  - Solar IntelliShock<sup>®</sup> 60 fence energizer
  - Fence & Battery Digital Tester
  - PowerLink 4.0 (30" long) to set up as a Pos/Neg fence