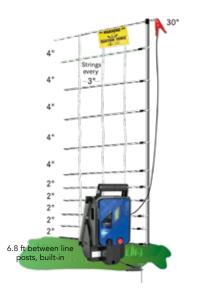

## PigletNet<sup>™</sup> Plus 11/30/3

To view on our website - Click on the links & video below.

## PigletNet Plus 11/30/3

100' x 30" (SS, white/black)..... #208068