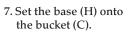

- 9. Position the hexagon nut (I) into the recessed portion of the base (H). Hold the nut in place and begin tightening the threaded bolt (A) clockwise until firmly in place.
- 10. Flip the waterer so it rests on the base (H). Take the valve cover (J) and firmly insert it onto the elevated plastic cone on the inside of the bucket.