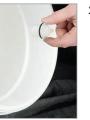

- 2. Insert the bolt (A) into the bottom of the bucket (C). Put threads in first and twist it into place by turning it clockwise (this will keep this piece in place during other parts of assembly).
- 3. This photo shows how your waterer should appear thus far.