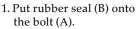

## **REPLACEMENT PARTS**

- #53002501 .... Bolt, threaded plastic А
- #53002502 .... Rubber Seal В
- С #54007203 .... Bucket #53002504 Flow Valve D
- #53002505 ..... Valve Insert Е
- F #53002506 .... Diaphragm/Float
- G #54022527 .... Triangle Valve
- H #54007208....Bottom base
- #53002509 .... Plastic nut
- #53002510 .... Valve cover .1
- К #53002511 .... Handle
- #53002512 .... Lid L

- 2. Insert the bolt (A) into the bottom of the bucket (C). Put threads in first and twist it into place by turning it clockwise (this will keep this piece in place during other parts of assembly).
- 3. This photo shows how your waterer should appear thus far.