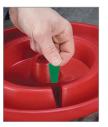

- 9. Position the hexagon nut (I) into the recessed portion of the base (H). Hold the nut in place and begin tightening the threaded bolt (A) clockwise until firmly in place.
- 10. Flip the waterer so it rests on the base (H). Take the valve cover (J) and firmly insert it onto the elevated plastic cone on the inside of the bucket.