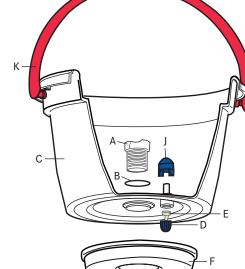

## **REPLACEMENT PARTS**

- #53002501 .... Bolt, threaded plastic А
- #53002502 .... Rubber Seal В
- С #54007203 .... Bucket #53002504 Flow Valve D
- #53002505 ..... Valve Insert Е
- F #53002506 .... Diaphragm/Float
- G #54022527 .... Triangle Valve
- H #54007208....Bottom base
- #53002509 .... Plastic nut
- #53002510 .... Valve cover .1
- К #53002511 .... Handle
- #53002512 .... Lid L

4. Insert valve insert (E)

into the flow valve

(D), if not already

assembled like this.

piece (rubber part

first) into the small

round hole in the base of the bucket (C).

Place this assembled

- 5. Set the diaphragm/ float (F) onto the base of the bucket (C). Place it so the larger diameter side is against the pail.
- 6. Insert the triangle valve (G) into the base (H). Push in with the smooth side of the valve piece facing the outside. It will "pop" when put correctly inserted.

- 9. Position the hexagon nut (I) into the recessed portion of the base (H). Hold the nut in place and begin tightening the threaded bolt (A) clockwise until firmly in place.
- 10. Flip the waterer so it rests on the base (H). Take the valve cover (J) and firmly insert it onto the elevated plastic cone on the inside of the bucket.

- 11. Take the handle (K) and snap both pieces into the slots on the bucket (C). This will require reasonable pressure and force. There will be a definite"pop"when properly installed.
- 12. Set the waterer on level ground. Fill with water and place the lid (L) on top of the pail.