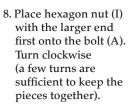

- 9. Position the hexagon nut (I) into the recessed portion of the base (H). Hold the nut in place and begin tightening the threaded bolt (A) clockwise until firmly in place.
- 10. Flip the waterer so it rests on the base (H). Take the valve cover (J) and firmly insert it onto the elevated plastic cone on the inside of the bucket.