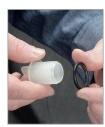

## **REPLACEMENT PARTS**

- #53002501 .... Bolt, threaded plastic А
- #53002502 .... Rubber Seal В
- С #54007203 .... Bucket #53002504 Flow Valve D
- #53002505 ..... Valve Insert Е
- F #53002506 .... Diaphragm/Float
- G #54022527 .... Triangle Valve
- H #54007208....Bottom base
- #53002509 .... Plastic nut
- #53002510 .... Valve cover .1
- К #53002511 .... Handle
- #53002512 .... Lid L

- 2. Insert the bolt (A) into the bottom of the bucket (C). Put threads in first and twist it into place by turning it clockwise (this will keep this piece in place during other parts of assembly).
- 3. This photo shows how your waterer should appear thus far.