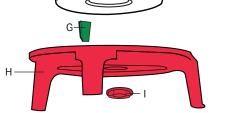

## **REPLACEMENT PARTS**

- #53002501 .... Bolt, threaded plastic А
- #53002502 .... Rubber Seal В
- С #54007203 .... Bucket #53002504 Flow Valve D
- #53002505 ..... Valve Insert Е
- F #53002506 .... Diaphragm/Float
- G #54022527 .... Triangle Valve
- H #54007208....Bottom base
- #53002509 .... Plastic nut
- #53002510 .... Valve cover .1
- К #53002511 .... Handle
- #53002512 .... Lid L

- 5. Set the diaphragm/ float (F) onto the base of the bucket (C). Place it so the larger diameter side is against the pail.
- 6. Insert the triangle valve (G) into the base (H). Push in with the smooth side of the valve piece facing the outside. It will "pop" when put correctly inserted.

- 9. Position the hexagon nut (I) into the recessed portion of the base (H). Hold the nut in place and begin tightening the threaded bolt (A) clockwise until firmly in place.
- 10. Flip the waterer so it rests on the base (H). Take the valve cover (J) and firmly insert it onto the elevated plastic cone on the inside of the bucket.