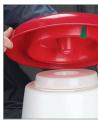

- 11. Take the handle (K) and snap both pieces into the slots on the bucket (C). This will require reasonable pressure and force. There will be a definite"pop"when properly installed.
- 12. Set the waterer on level ground. Fill with water and place the lid (L) on top of the pail.