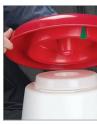

- 9. Position the hexagon nut (I) into the recessed portion of the base (H). Hold the nut in place and begin tightening the threaded bolt (A) clockwise until firmly in place.
- 10. Flip the waterer so it rests on the base (H). Take the valve cover (J) and firmly insert it onto the elevated plastic cone on the inside of the bucket.

- 11. Take the handle (K) and snap both pieces into the slots on the bucket (C). This will require reasonable pressure and force. There will be a definite"pop"when properly installed.
- 12. Set the waterer on level ground. Fill with water and place the lid (L) on top of the pail.