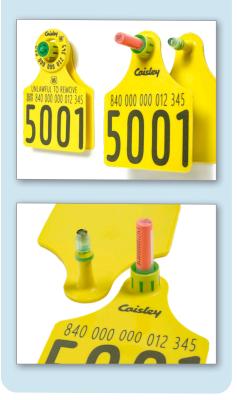

## With Tissue Collection Unit

- No-fuss DNA sampling tissue collection units combine an electronic ear tag with the functionality of taking a genetic sample-in one simple step!
- Saves time and resources! Each tissue sample contains a large quantity of DNA, ensuring superior lab results with minimal retesting.
- Designed for clean and uncontaminated sampling, the collection unit is fully sealed and clearly identified with matching Animal ID on the tube and ear tag.