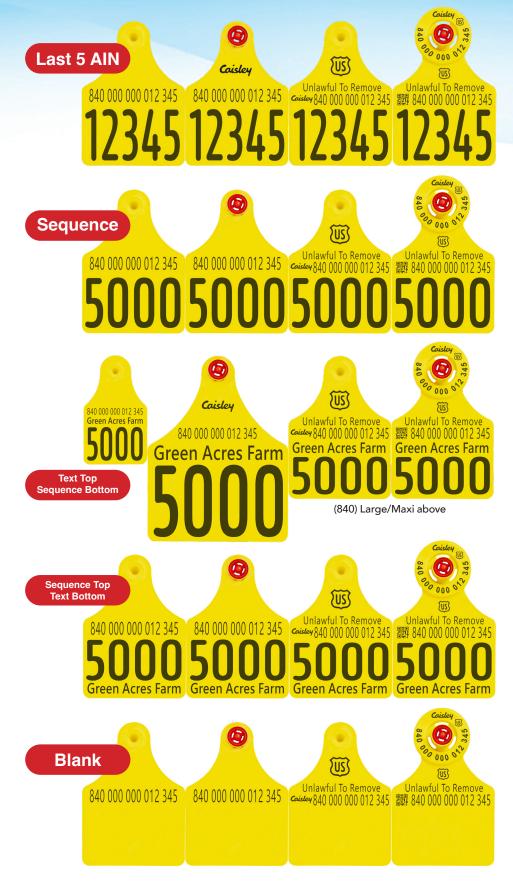

## USDA (840) EID Cattle Ear Tags



## With Tissue Collection Unit

- No-fuss DNA sampling tissue collection units combine an electronic ear tag with the functionality of taking a genetic sample-in one simple step!
- Saves time and resources! Each tissue sample contains a large quantity of DNA, ensuring superior lab results with minimal retesting.
- Designed for clean and uncontaminated sampling, the collection unit is fully sealed and clearly identified with matching Animal ID on the tube and ear tag.





## www.premier1supplies.com • 800-282-6631

© Copyright Premier 1 Supplies, LLC. All rights reserved.