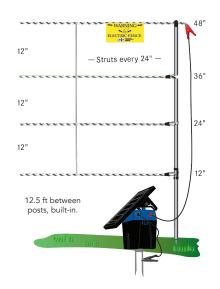

## Cattle QuikFence®4/48/24

To view on our website - Click on the links & video below.

## Cattle QuikFence 4/48/24

100' x 48" (DS, white/black) ...... #208002 50' x 48" (DS, white/black) ...... #208001