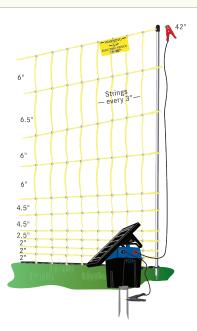

## Chicken Net 11/42/3

**To view on our website** – Click on the links & video below.

## **Chicken Net**

164' x 42" (SS, yellow/white)......#208439 82' x 42" (SS, yellow/white).......#208438