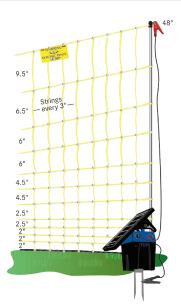

## Chicken Net 12/48/3

To view on our website - Click on the links & video below.

## To purchase Chicken Net

- 1. Measure the fence line.
- Choose the length and the amount of netting needed.
  Example: For a 240 ft fence line requires one 164 ft roll and one 82 ft roll.
- Choose support posts— As needed for ends, curves and corners.
- 4. Select an energizer, ground rod and a fence tester.

## **Chicken Net**

164' x 48" (SS, yellow/white)......#208440 82' x 48" (SS, yellow/white)......#208444