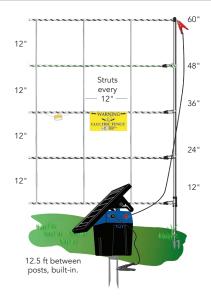

## Deer QuikFence<sup>®</sup> 5/60/12

To view on our website - Click on the links & video below.

## Deer QuikFence 5/60/12

100' x 60" (DS, white/black) .....#208042

DS = Double Spike Posts

www.premier1supplies.com 800-282-6631