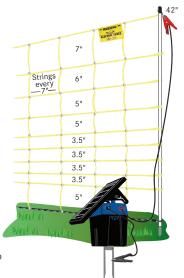

## Goat & Sheep Net 10/42/7

To view on our website - Click on the links & video below.

## **Goat & Sheep Net**

164' x 42" (SS, yellow)......#208443 100' x 42" (Pos/Neg, SS, yellow)...#208446 82' x 42" (SS, yellow)....#208442

## **Energizers & Accessories**

**Energizers** 

Fence & Battery Digital Tester.....#200010 FiberTuff Post, 42".....#208054 Warning Sign....#346000

> SS = Single Spike Posts