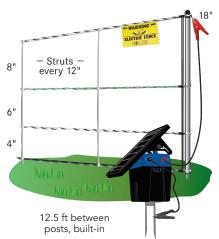

## HogNet<sup>®</sup> 4/18/12

To view on our website - Click on the links & video below.

## To purchase <u>HogNet</u>

- 1. Measure the fence line.
- Choose the length and the amount of netting needed.
  Example: A 200 ft fence requires two rolls of 100 ft net.
- Choose support posts— As needed for ends, curves and corners.
- 4. Select an energizer, ground rod and a fence tester.

## HogNet 4/18/12

100' x 18" (SS, white/black)...... #208076