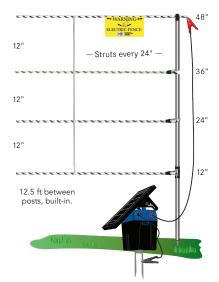

## Horse QuikFence<sup>®</sup> 4/48/24

To view on our website - Click on the links & video below.

## To purchase Horse QuikFence

- 1. Measure the fence line.
- Choose the length and the amount of netting needed.
  Example: A 150 ft fence requires one 100 ft net and one 50 ft net.
- Choose support posts—As needed for ends, curves and corners.
- 4. Select an energizer, ground rod and a fence tester.

## Horse QuikFence 4/48/24

50' x 48" (DS, white/black) ..... #208021 100' x 48" (DS, white/black) ...... #208022