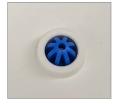

## **Kubic Waterer Troubleshooting**

530017, 530021, 530026

1. Kubic water tank.

5. Float housing inside the bottom of the water tank.

2. Water tank with the Flow Valve inserted correctly.

3. This is how the float should be placed into the float housing.

4. Float inside the float housing.

 Float housing pressed down into the water tank.
This step is usually missed and will result in water inside the trough, but not much.

7. Valve Cover installed inside the water tank.