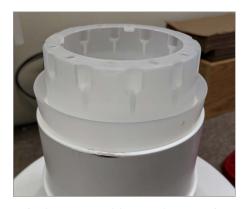

4. Float inside the float housing.

 Float housing pressed down into the water tank.
This step is usually missed and will result in water inside the trough, but not much.

7. Valve Cover installed inside the water tank.