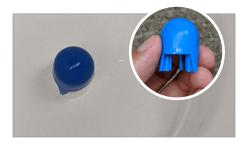

4. Float inside the float housing.

 Float housing pressed down into the water tank.
This step is usually missed and will result in water inside the trough, but not much.

7. Valve Cover installed inside the water tank.