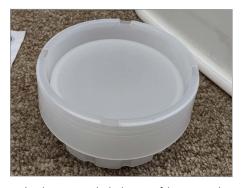

## **Kubic Waterer Troubleshooting**

530017, 530021, 530026

1. Kubic water tank.

5. Float housing inside the bottom of the water tank.

2. Water tank with the Flow Valve inserted correctly.

3. This is how the float should be placed into the float housing.