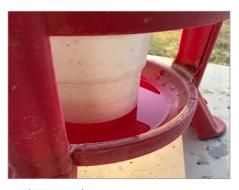

## TIPS: If the water is overflowing:

- 1. Take a tooth pick and clean out the valve
- 2. The float could be installed upside down
- 3. The flow valve was installed upside down