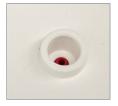

## **Kubic Waterer Troubleshooting**

530017, 530021, 530026

1. Kubic water tank.

5. Float housing inside the bottom of the water tank.

2. Water tank with the Flow Valve inserted correctly.

3. This is how the float should be placed into the float housing.

4. Float inside the float housing.

 Float housing pressed down into the water tank.
This step is usually missed and will result in water inside the trough, but not much.

7. Valve Cover installed inside the water tank.