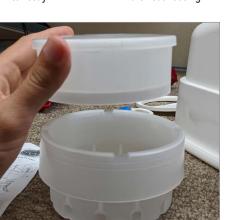

## **Kubic Waterer Troubleshooting**

530017, 530021, 530026

1. Kubic water tank.

5. Float housing inside the bottom of the water tank.

2. Water tank with the Flow Valve inserted correctly.

3. This is how the float should be placed into the float housing.

4. Float inside the float housing.

 Float housing pressed down into the water tank.
This step is usually missed and will result in water inside the trough, but not much.

7. Valve Cover installed inside the water tank.