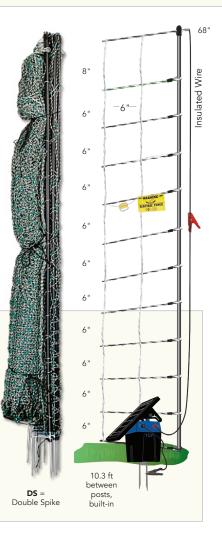

## PermaNet<sup>®</sup> 12/68/6

To view on our website - Click on the links & video below.

## PermaNet 12/68/6

82' x 68" (DS, green/black) ...... #206515