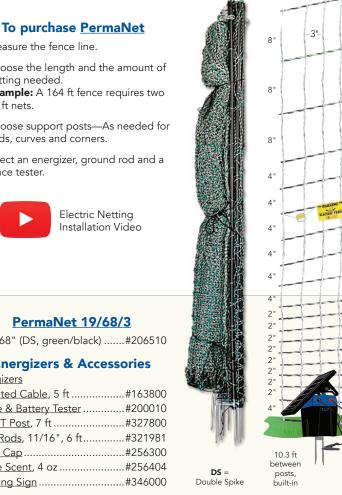

## PermaNet<sup>®</sup> 19/68/3

## To view on our website – Click on the links & video below.

68"

nsulated Wire

- 2. Choose the length and the amount of netting needed. Example: A 164 ft fence requires two 82 ft nets.
- 3. Choose support posts—As needed for ends, curves and corners.
- 4. Select an energizer, ground rod and a fence tester.

## PermaNet 19/68/3

82' x 68" (DS, green/black) ......#206510