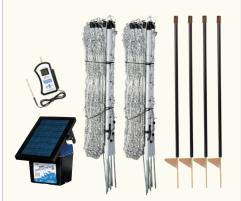

### **Starter Kit**

#### Pig QuikFence Starter Kit

#### Includes:

- Two-100 ft rolls of Pig QuikFence
- 4 FiberTuff support posts
- Solar IntelliShock® 60 fence energizer
- Fence & Battery Digital Tester

100' x 30" (SS, white/black)......#207032