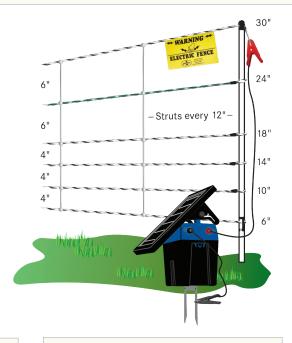

## **Netting Only**

SS = Single Spike Posts

#### Pig QuikFence 6/30/12

100' x 30" (SS, white/black) ..... #208062 50' x 30" (SS, white/black)...... #208061