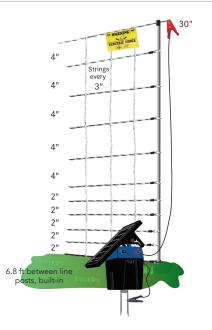

## PigletNet<sup>™</sup> Plus 11/30/3

To view on our website - Click on the links & video below.

## To purchase PigletNet Plus

- 1. Measure the fence line.
- 2. Choose the length and the amount of netting needed.
  - **Example:** A 200 ft fence requires two 100 ft rolls of net.
- 3. Choose support posts—As needed for ends, curves and corners.
- 4. Select an energizer, ground rod and a fence tester.





## PigletNet Plus 11/30/3

100' x 30" (SS, white/black)..... #208068

## **Energizers & Accessories**

| <u>Energizers</u>              |           |
|--------------------------------|-----------|
| PowerLink 4.0                  | . #335500 |
| Fence & Battery Digital Tester | . #200010 |
| FiberTuff Post, 30"            | . #208052 |
| Warning Sign                   | . #346000 |