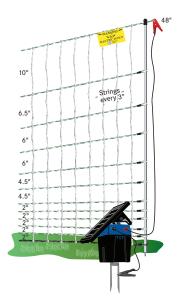

## PoultryNet<sup>®</sup> with PrimaPosts<sup>™</sup> 12/48/3

To view on our website - Click on the links & video below.

## PoultryNet with Prima Posts 12/48/3

| 100' x 48" | (SS, | green/white) | #208448 |
|------------|------|--------------|---------|
| 100' x 48" | (SS, | blue/white)  | #208451 |