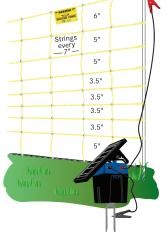

## Sheep & Goat Net 9/35/7

To view on our website - Click on the links & video below.

35"

Electric Netting Installation Video

## Sheep & Goat Net

164' x 35" (SS, yellow).....#208441 100' x 35" (Pos/Neg, SS, yellow)...#208445