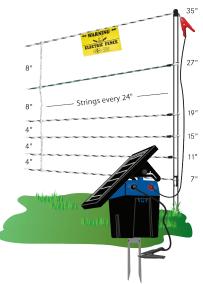

# Sheep QuikFence® 6/35/24

### To purchase Sheep QuikFence

- 1. Measure the fence line.
- Choose the length and the amount of netting needed.
  Example: For a 170 ft fence line, order two 100 ft nets.
  When setting up, fold back the remaining 30 ft of net.
- Choose support posts— As needed for ends, curves and corners.
- 4. Select an energizer, ground rod and a fence tester.

## Sheep QuikFence 6/35/24

100' x 35" (DS, white/black) ...... #206000 100' x 35" Pos/Neg (DS, white/black) .......#206100\*

### **Energizers & Accessories**

| <u>Energizers</u>               |         |
|---------------------------------|---------|
| Fence & Battery Digital Tester  | #200010 |
| Warning Sign                    | #346000 |
| PowerLink 4.0 (for Pos/Neg net) | #335500 |
| FiberTuff Post, 35"             | #208053 |
|                                 |         |